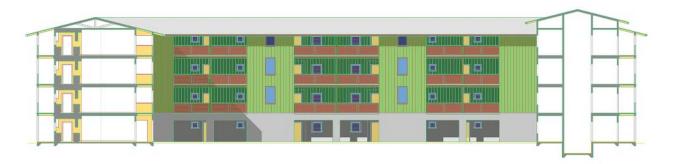

# Kapiolani Street Condominiums

| Client:   | Withheld        |  |
|-----------|-----------------|--|
| Location: | Hilo, HI        |  |
| Cost:     | Withheld        |  |
| Size:     | 45,000 s.f.     |  |
| Year:     | 2007: Not Built |  |

Architect-of-Record: Durrant-Media Five; individual project experience of Scott Fleming