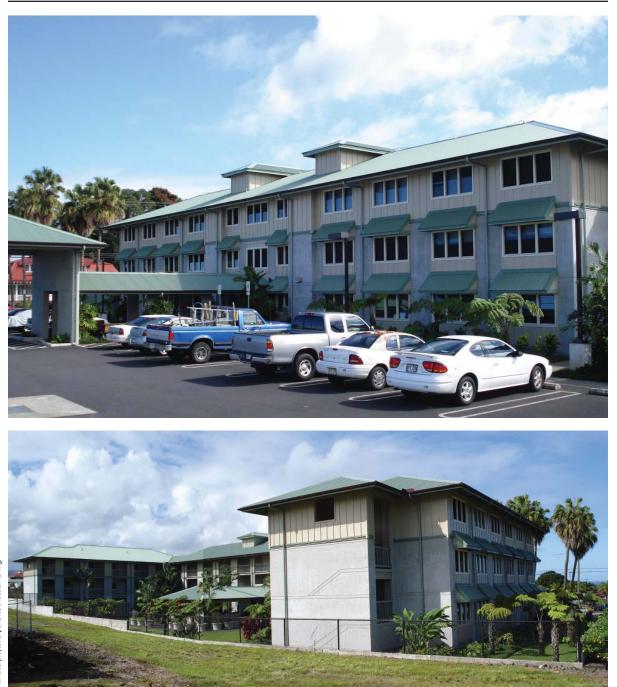

# Kapiolani Street Condominiums

| Client:   | Withheld        |  |
|-----------|-----------------|--|
| Location: | Hilo, HI        |  |
| Cost:     | Withheld        |  |
| Size:     | 45,000 s.f.     |  |
| Year:     | 2007: Not Built |  |

Architect-of-Record: Durrant-Media Five; individual project experience of Scott Fleming