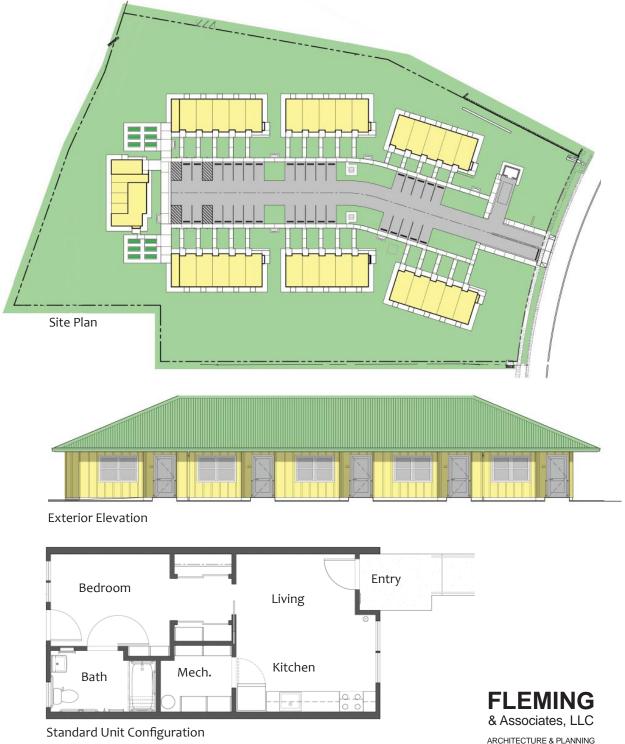

## Hilo Apartment Complex Concept Design

| Client:   | Withheld       |  |
|-----------|----------------|--|
| Location: | Hilo, HI       |  |
| Cost:     | Not applicable |  |
| Size:     | 150,000 s.f.   |  |
| Year:     | 2008           |  |

This conceptual design for a new threestory apartment complex to be located in Hilo consists of a mix of Studio, onebedroom and two-bedroom apartments. The buildings were placed on the site to create a pleasant interior courtyard with a pool and native landscaping.

The parking and fire vehicle access lane were kept to the outside perimeter to allow the interior courtyard to remain undisturbed by vehicular circulation.

> **FLEMING** & Associates, LLC

Architect-of-Record: Durrant Media Five.; individual project experience of Scott Fleming