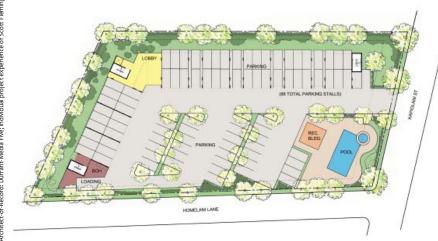

## Hilo Apartment Complex Concept Design

| Client:   | Withheld       |  |
|-----------|----------------|--|
| Location: | Hilo, HI       |  |
| Cost:     | Not applicable |  |
| Size:     | 150,000 s.f.   |  |
| Year:     | 2008           |  |

This conceptual design for a new threestory apartment complex to be located in Hilo consists of a mix of Studio, onebedroom and two-bedroom apartments. The buildings were placed on the site to create a pleasant interior courtyard with a pool and native landscaping.

The parking and fire vehicle access lane were kept to the outside perimeter to allow the interior courtyard to remain undisturbed by vehicular circulation.

> **FLEMING** & Associates, LLC

Architect-of-Record: Durrant Media Five.; individual project experience of Scott Fleming